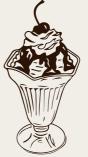

#### Sundae 16

A mix of vanilla, strawberry, chocolate ice cream topped with a choice of caramel, chocolate or strawberry sauce, whipped cream, and wafers